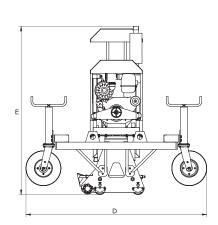

| Paver Model<br>Dimension | STP 3750<br>mm | STP 4500<br>mm | STP 5500<br>mm | STP 7500<br>mm |
|--------------------------|----------------|----------------|----------------|----------------|
| А                        | 1640           | 1640           | 1640           | 1640           |
| В                        | 4870           | 5620           | 6620           | 8620           |
| С                        | 5300           | 6050           | 7050           | 9050           |
| D                        | 2530           | 2530           | 2530           | 2530           |
| E                        | 2360           | 2360           | 2360           | 2360           |