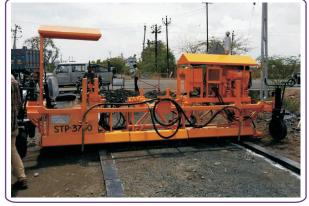

### Fixed Form Concrete Paver

[available width: 3.75 mtr to 7.5 mtr]

| Paver Model<br>Dimension | STP 3750<br>mm | STP 4500<br>mm | STP 5500<br>mm | STP 7500<br>mm |
|--------------------------|----------------|----------------|----------------|----------------|
| А                        | 1640           | 1640           | 1640           | 1640           |
| В                        | 4870           | 5620           | 6620           | 8620           |
| С                        | 5300           | 6050           | 7050           | 9050           |
| D                        | 2530           | 2530           | 2530           | 2530           |
| E                        | 2360           | 2360           | 2360           | 2360           |