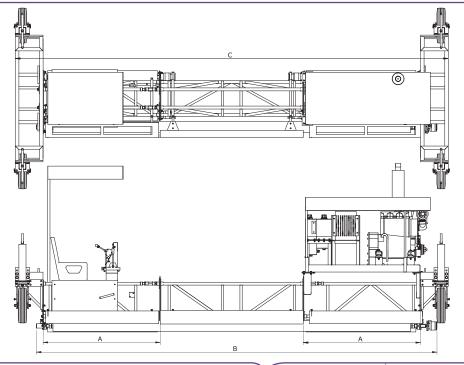

| Paver Model<br>Dimension | STP 3750<br>mm | STP 4500<br>mm | STP 5500<br>mm | STP 7500<br>mm |
|--------------------------|----------------|----------------|----------------|----------------|
| А                        | 1640           | 1640           | 1640           | 1640           |
| В                        | 4870           | 5620           | 6620           | 8620           |
| С                        | 5300           | 6050           | 7050           | 9050           |
| D                        | 2530           | 2530           | 2530           | 2530           |
| E                        | 2360           | 2360           | 2360           | 2360           |