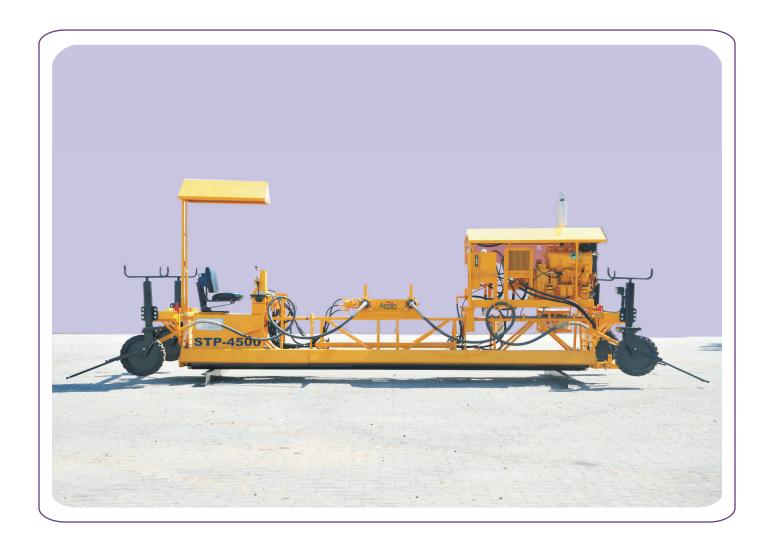

## Features

- Finishing width up to 7.5 meter. Machine can finish up to 300 Sq. mtr / hour
- Frames are made from hollow sections.
- Hydraulic drive system for dependable operations.
- Control unit includes all hydraulics and mechanical drives.
- Steering is effortlessly and precisely controlled with levers governing two sets of drive tubes.
- Four mechanical swivel type jacks with tires for height adjustment fitted at each end of structure. It also helps to position the paver on the forms as well travel in or out of panel area.
- Self mounted powerful halogen lamps recharged through battery.
- Multiple pass capability facilitates leveling of high spots and filling surface voids.
- Other Paving Length variants available on request.