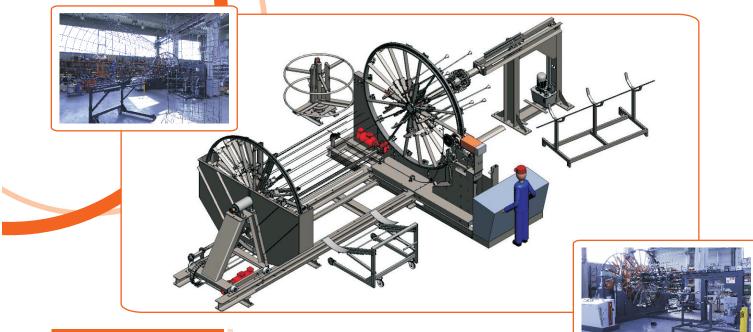

## About ISM-250

ISM-250-R from MBK Maschinenbau GmbH is a machine for the production of wire cages for the reinforced manholes and concrete pipes:

- Round straight cages
- Round cage with bell

#### **Accessories (Optional)**

The ISM-250 machine can be supplied with a number of add-on features to make operations and handling even easier and improve production in general. These include:

- \* Wire decoilers for any geometry
- \* Cage removal carriage (standard)

# Characteristics

- More reliability and long life span due to stable construction
- High flexibility
- Closest possible production tolerance for precise and straight cages; compatibility with every standard
- Rapid chain controlled diameter adjustment (hydraulic, lowmaintenance)
- Holding tray for longitudinals (load weight up to \*1 ton)
- Winding wire decoiler without cut-off ramp (fixed)
- Simple winding wire guide up to welding roller
- Water re- cooling system with closed circuit cooling (only necessary to fill once)
- Safety light barrier system separated for feeding and cage removal side
- Security fence on the left / right side as well as at the central division area
- Ambient conditions standard +5 up to +40°C
- Control of the machine with limit switches and PLC, safety with secure input / output in dual channel (double redundancy)
- Technical execution of the machine according to CE Conformity
- No foundation required
- Only one operator required