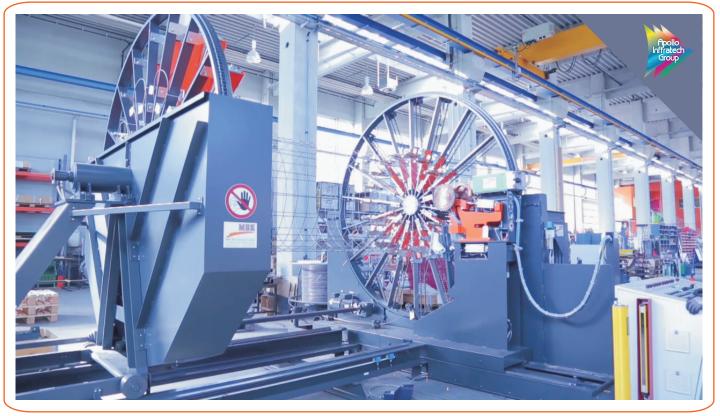

## About ISM-250

ISM-250-R from MBK Maschinenbau GmbH is a machine for the production of wire cages for the reinforced manholes and concrete pipes:

- Round straight cages
- Round cage with bell