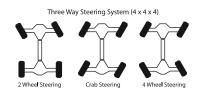

MIXING UNIT: Drum Volume 3450 liters. Capacity - 2.5 m3/per batch. (Concrete output @ 75 to 80% of the rated capacity)

**TRANSMISSION:** Hydrostatic Bosch-Rexroth. Heavy duty differential axles with planetary reducers. 4 wheel driving and steering.

Oil bath disc brakes inside differential axles. Twin independent circuits. Negative hydraulic parking brake.

Hydrostatic. 3 way steering. Radius: internal 2550 mm, external 5960 mm.

12 Volt. 120 Ah battery for electric starter and road lighting. Safety battery cut-off.