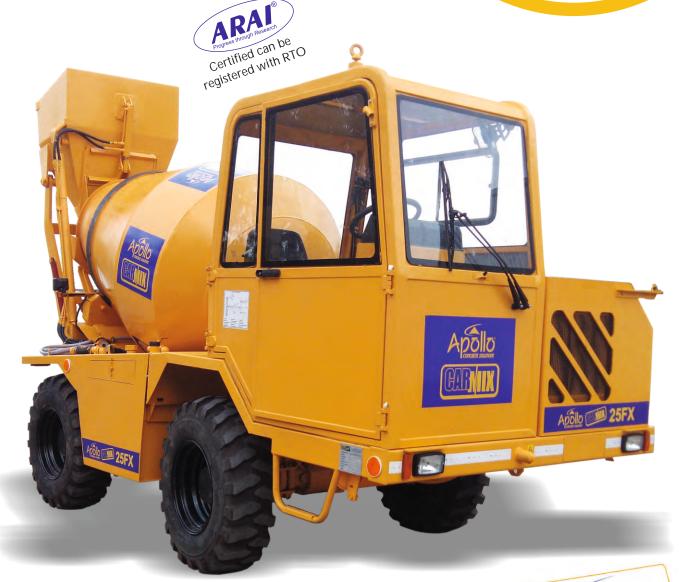

ydraulic driven water pump. Water meter. Washing outlet.

Oil bath disc brakes inside differential axles. Twin independent circuits. Negative hydraulic parking brake.

Hydrostatic. 3 way steering. Radius: internal 2550 mm, external 5960 mm.

12 Volt. 120 Ah battery for electric starter and road lighting. Safety battery cut-off.

Water: 2 x 275 liters. Diesel: 100 liters. Hydraulic oil: 70 liters.

5,300 kgs. equally distributed on both axles.







### **Apollo Carmix Equipments Private Limited** [an Apollo Inffratech Group company] Ahmedabad-Mehsana State Highway, Village: Rajpur - 382 715, Taluka: Kadi, Dist: Mehsana, Gujarat, INDIA. Tel: +91 85951 29111, 90990 71618 E-mail: info@apollocarmix.com/www.apollocarmix.com

### www.apollocarmix.com

# Easy and economic **Concrete** anywhere









Easy Operation, Maintenance and Many Important Features Gives Preference to Select Apollo Carmix – Self Loading Mixer



Apollo Inffratech Private Limited - one of India's fastest growing concrete solutions provider has now formed a joint venture company Apollo Carmix Equipments Private Limited with Metalgalante (Italy) that invented and developed Carmix. Thanks to its over 4 decades of experience, Carmix represents world-wide the Ideal Solution to produce high-quality cost-effective concrete wherever and whenever needed. Carmix works efficiently in over 150 countries and now we proudly say that the same equipments are manufactured & distributed in India.









**Apollo Carmix Equipments Private Limited** 



# World best self-loading mixers

# Apollo Carmix Self-Loading Mixer 2