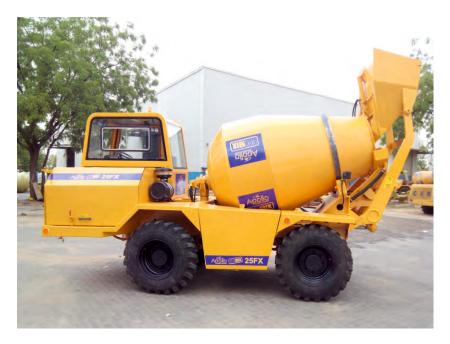

# Apollo Carmix Self Loading Concrete Mixers 25 FX is World's Best Self-loading Mixers

S

# Apollo Carmix Self-Loading Mixer 25 FX