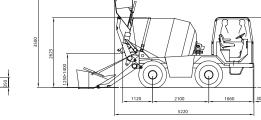

Working speed from 0 to 10 kms/h, road transfer from 0 to 24 kms/h. Electric servo control.

ROPS-FOPS canopy. Reversible seat with automatic inversion of hydraulic steering circuit.

Mixing and discharging speed independent from r.p.m. of diesel engine.

Oil bath disc brakes inside differential axles. Twin independent circuits. Negative hydraulic parking brake.

Hydrostatic. 3 way steering. Radius: internal 2550 mm, external 5960 mm.

12 Volt. 120 Ah battery for electric starter and road lighting. Safety battery cut-off.