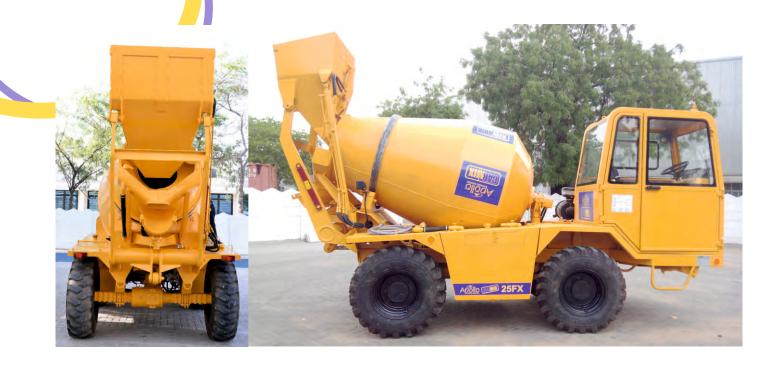

# Apollo Carmix Self Loading Concrete Mixers 25 FX is World's Best Self-loading Mixers

S

# Apollo Carmix Self-Loading Mixer 25 FX

# **SALIENT FEATURES**

- Capacity : 2.5 m3 / per batch
- Concrete Output : 75-80% of the rated capacity. (Considering 1 cum = 2400 kg. MAX) Slump S1
- · Ideal solution, whenever & wherever small quantity of concrete is required
- Operation is user-friendly
- Compact & economic
- Low Maintenance Cost
- 4 Wheel drive and 4 Wheel steer
- Electronic weighing system with printer
- Efficient and reliable after-sale service