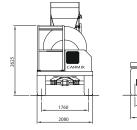

MIXING UNIT: Drum Volume 3450 liters. Capacity - 2.5 m3/per batch. (Concrete output @ 75 to 80% of the rated capacity)

**TRANSMISSION:** Hydrostatic Bosch-Rexroth. Heavy duty differential axles with planetary reducers. 4 wheel driving and steering.