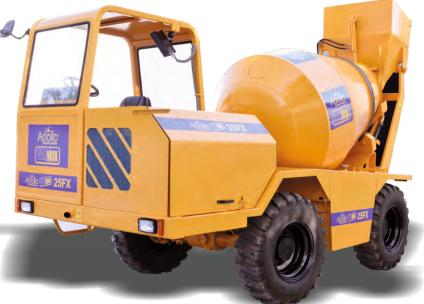

# Apollo Carmix Self Loading Concrete Mixers 25 FX is World's Best Self-loading Mixers

S

# Apollo Carmix Self-Loading Mixer 25 FX

# **SALIENT FEATURES**

- Capacity : 2.5 m3 / per batch
- Concrete Output : 75-80% of the rated capacity. (Considering 1 cum = 2400 kg. MAX) Slump S1
- · Ideal solution, whenever & wherever small quantity of concrete is required
- Operation is user-friendly
- Compact & economic
- Low Maintenance Cost
- 4 Wheel drive and 4 Wheel steer
- Electronic weighing system with printer
- Efficient and reliable after-sale service